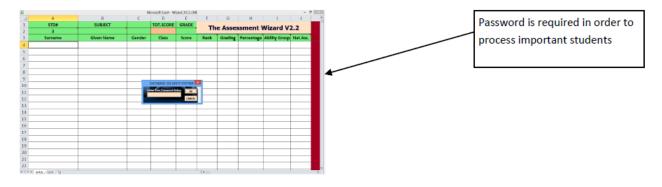

#### FEATURES OF THE ASSESSMENT WIZARD

A) The software is password protected. This protects the important data that is set for processing or is stored within assessment wizard. The wizard can only be operated when the right password is entered into the system.