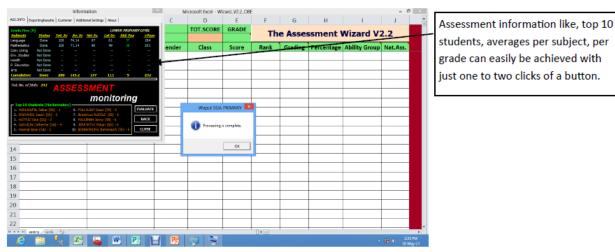

B) Assessment Wizard has a feature that allows the user to easily track the progress of each grade, each subject with just a button

C) the password to accessing the assessment software can be changed easily

D) Assessment cut-offs and gradings can be easily set by the assessment wizard for grading of students performances.

E) Assessment Wizard is user-friendly having dialog boxes automatically appear in order to inform the user of the assessment processing status at each stage.