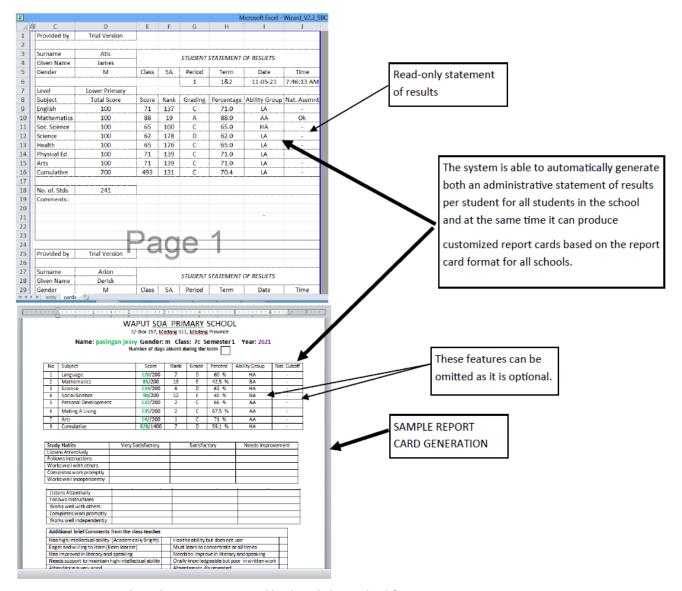

#### What is the Assessment Wizard?

Assessment wizard is a software template that automates the Microsoft Excel Spread Sheets to process
all the students' assessable task marks and deliver students' report cards and assessment information for
the teachers and schools' administrations to plan better to ultimately help improve the academic
performances for students in all grades from grades 3 to 8.

| NO | Description                                                                                                                        | Formula Method | Assessment Wizard                                                                            |
|----|------------------------------------------------------------------------------------------------------------------------------------|----------------|----------------------------------------------------------------------------------------------|
| 1  | Can produce ranking, grading, percentage calculation, ability grouping (using standard deviation), national cut-offs               | YES            | YES                                                                                          |
| 2  | Can automatically generate results set for REPORT CARD generation automatically for each child                                     | NO             | YES                                                                                          |
| 3  | Can automatically produce top 10 students per subject, per grade with ease with use of just button clicks                          | NO             | YES                                                                                          |
| 4  | Can automatically create backups of important students data                                                                        | NO             | YES                                                                                          |
| 5  | Formulas can be TEMPERED so can negatively affect results. Any body can temper the formulas which can cause errors in calculations | YES            | NO Codes are locked and cannot be tempered with. Protecting important processing method.     |
| 6  | Can automatically produce averages per subject, per grade                                                                          | NO             | YES                                                                                          |
| 7  | Only people who know how to use formulas can use the formula method                                                                | YES            | Anyone can achieve a com-<br>plete assessment for all<br>grades in all subjects with<br>ease |