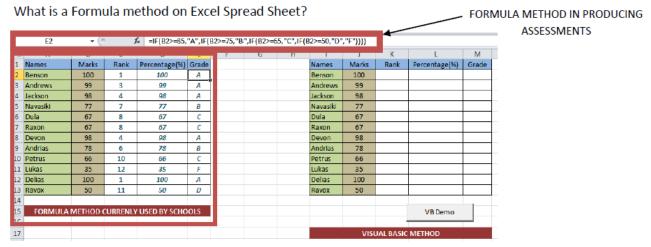

#### Is assessment wizard same as the formula method used on Microsoft Excel Spread Sheets?

**The answer is NO.** The assessment wizard does not use the formula method technique in producing students assessments.

The formula method uses excel formulas that can be typed by users on excel formula bars in order to help manipulate data in a certain way in order to achieve a certain result. There are many limitations in using this method on students' assessments. Many things will still have to be done manually in order to come up with a complete student assessment. As a result the Assessment Wizard is designed to address what 'Formula Method cannot address effectively.

| NO | Description                                                                                                                        | Formula Method | Assessment Wizard                                                                            |
|----|------------------------------------------------------------------------------------------------------------------------------------|----------------|----------------------------------------------------------------------------------------------|
| 1  | Can produce ranking, grading, percentage calculation, ability grouping (using standard deviation), national cut-offs               | YES            | YES                                                                                          |
| 2  | Can automatically generate results set for REPORT CARD generation automatically for each child                                     | NO             | YES                                                                                          |
| 3  | Can automatically produce top 10 students per subject, per grade with ease with use of just button clicks                          | NO             | YES                                                                                          |
| 4  | Can automatically create backups of important students data                                                                        | NO             | YES                                                                                          |
| 5  | Formulas can be TEMPERED so can negatively affect results. Any body can temper the formulas which can cause errors in calculations | YES            | NO Codes are locked and cannot be tempered with. Protecting important processing method.     |
| 6  | Can automatically produce averages per subject, per grade                                                                          | NO             | YES                                                                                          |
| 7  | Only people who know how to use formulas can use the formula method                                                                | YES            | Anyone can achieve a com-<br>plete assessment for all<br>grades in all subjects with<br>ease |