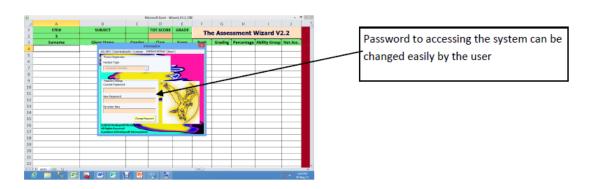

B) Assessment Wizard has a feature that allows the user to easily track the progress of each grade, each subject with just a button

C) the password to accessing the assessment software can be changed easily