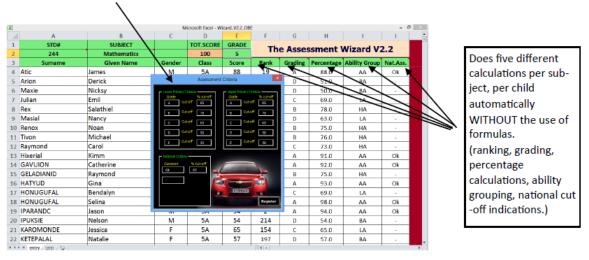

D) Assessment cut-offs and gradings can be easily set by the assessment wizard for grading of students performances.

E) Assessment Wizard is user-friendly having dialog boxes automatically appear in order to inform the user of the assessment processing status at each stage.

| A<br>STD#<br>244<br>Surname<br>tic | SUBJECT  Mathematics  Given Name                                                                             | Gender                                                                                                                                                                                                                                                                                                                                                                                                                                                                                      | TOT.SCORE                                                                                                                                                                                                                                                                                                                                                                                                                                                                                                                                                                                                                                                                                                                                                                                                                                                                                                                                                                                                                                                                                                                                                                                                                                                                                                                                                                                                                                                                                                                                                                                                                                                                                                                                                                                                                                                                                                                                                                                                                                                                                                                    | GRADE<br>5         | F                         | G            | Н          | 1             | J         |
|------------------------------------|--------------------------------------------------------------------------------------------------------------|---------------------------------------------------------------------------------------------------------------------------------------------------------------------------------------------------------------------------------------------------------------------------------------------------------------------------------------------------------------------------------------------------------------------------------------------------------------------------------------------|------------------------------------------------------------------------------------------------------------------------------------------------------------------------------------------------------------------------------------------------------------------------------------------------------------------------------------------------------------------------------------------------------------------------------------------------------------------------------------------------------------------------------------------------------------------------------------------------------------------------------------------------------------------------------------------------------------------------------------------------------------------------------------------------------------------------------------------------------------------------------------------------------------------------------------------------------------------------------------------------------------------------------------------------------------------------------------------------------------------------------------------------------------------------------------------------------------------------------------------------------------------------------------------------------------------------------------------------------------------------------------------------------------------------------------------------------------------------------------------------------------------------------------------------------------------------------------------------------------------------------------------------------------------------------------------------------------------------------------------------------------------------------------------------------------------------------------------------------------------------------------------------------------------------------------------------------------------------------------------------------------------------------------------------------------------------------------------------------------------------------|--------------------|---------------------------|--------------|------------|---------------|-----------|
| 244<br>Surname<br>tic              | Mathematics<br>Given Name                                                                                    | Gender                                                                                                                                                                                                                                                                                                                                                                                                                                                                                      |                                                                                                                                                                                                                                                                                                                                                                                                                                                                                                                                                                                                                                                                                                                                                                                                                                                                                                                                                                                                                                                                                                                                                                                                                                                                                                                                                                                                                                                                                                                                                                                                                                                                                                                                                                                                                                                                                                                                                                                                                                                                                                                              |                    | Th                        | _            |            |               |           |
| Surname<br>tic                     | Given Name                                                                                                   | Gender                                                                                                                                                                                                                                                                                                                                                                                                                                                                                      | 100                                                                                                                                                                                                                                                                                                                                                                                                                                                                                                                                                                                                                                                                                                                                                                                                                                                                                                                                                                                                                                                                                                                                                                                                                                                                                                                                                                                                                                                                                                                                                                                                                                                                                                                                                                                                                                                                                                                                                                                                                                                                                                                          |                    |                           |              | cement l   | Nizard V      | 2 2       |
| tic                                |                                                                                                              | Gender                                                                                                                                                                                                                                                                                                                                                                                                                                                                                      |                                                                                                                                                                                                                                                                                                                                                                                                                                                                                                                                                                                                                                                                                                                                                                                                                                                                                                                                                                                                                                                                                                                                                                                                                                                                                                                                                                                                                                                                                                                                                                                                                                                                                                                                                                                                                                                                                                                                                                                                                                                                                                                              | 5                  | The Assessment Wizard V2. |              |            |               | 2.2       |
|                                    | lamas \                                                                                                      |                                                                                                                                                                                                                                                                                                                                                                                                                                                                                             | Class                                                                                                                                                                                                                                                                                                                                                                                                                                                                                                                                                                                                                                                                                                                                                                                                                                                                                                                                                                                                                                                                                                                                                                                                                                                                                                                                                                                                                                                                                                                                                                                                                                                                                                                                                                                                                                                                                                                                                                                                                                                                                                                        | Score              | Rank                      | Grading      | Percentage | Ability Group | Nat.Ass.  |
| rion                               | James                                                                                                        | M                                                                                                                                                                                                                                                                                                                                                                                                                                                                                           | 5A                                                                                                                                                                                                                                                                                                                                                                                                                                                                                                                                                                                                                                                                                                                                                                                                                                                                                                                                                                                                                                                                                                                                                                                                                                                                                                                                                                                                                                                                                                                                                                                                                                                                                                                                                                                                                                                                                                                                                                                                                                                                                                                           | 88                 | 19                        | Α            | 88.0       | AA            | Ok        |
|                                    | Derick \                                                                                                     | M                                                                                                                                                                                                                                                                                                                                                                                                                                                                                           | 5A                                                                                                                                                                                                                                                                                                                                                                                                                                                                                                                                                                                                                                                                                                                                                                                                                                                                                                                                                                                                                                                                                                                                                                                                                                                                                                                                                                                                                                                                                                                                                                                                                                                                                                                                                                                                                                                                                                                                                                                                                                                                                                                           | 51                 | 229                       | D            | 51.0       | BA            | -         |
| 1axie                              | Nicksy                                                                                                       | M                                                                                                                                                                                                                                                                                                                                                                                                                                                                                           | 5A                                                                                                                                                                                                                                                                                                                                                                                                                                                                                                                                                                                                                                                                                                                                                                                                                                                                                                                                                                                                                                                                                                                                                                                                                                                                                                                                                                                                                                                                                                                                                                                                                                                                                                                                                                                                                                                                                                                                                                                                                                                                                                                           | 50                 | 232                       | D            | 50.0       | BA            | -         |
| ılian                              | Emil                                                                                                         | M                                                                                                                                                                                                                                                                                                                                                                                                                                                                                           | 5A                                                                                                                                                                                                                                                                                                                                                                                                                                                                                                                                                                                                                                                                                                                                                                                                                                                                                                                                                                                                                                                                                                                                                                                                                                                                                                                                                                                                                                                                                                                                                                                                                                                                                                                                                                                                                                                                                                                                                                                                                                                                                                                           | 69                 | 132                       | С            | 69.0       | LA            | -         |
| ex                                 | Salathiel                                                                                                    | M.                                                                                                                                                                                                                                                                                                                                                                                                                                                                                          | 5A                                                                                                                                                                                                                                                                                                                                                                                                                                                                                                                                                                                                                                                                                                                                                                                                                                                                                                                                                                                                                                                                                                                                                                                                                                                                                                                                                                                                                                                                                                                                                                                                                                                                                                                                                                                                                                                                                                                                                                                                                                                                                                                           | 78                 | 79                        | В            | 78.0       | НА            | -         |
| 1asial                             | Nancy                                                                                                        | F 🔦                                                                                                                                                                                                                                                                                                                                                                                                                                                                                         | 5A                                                                                                                                                                                                                                                                                                                                                                                                                                                                                                                                                                                                                                                                                                                                                                                                                                                                                                                                                                                                                                                                                                                                                                                                                                                                                                                                                                                                                                                                                                                                                                                                                                                                                                                                                                                                                                                                                                                                                                                                                                                                                                                           | 63                 | 168                       | D            | 63.0       | LA            | -         |
| enox                               | Noan                                                                                                         | М                                                                                                                                                                                                                                                                                                                                                                                                                                                                                           | Waput SD                                                                                                                                                                                                                                                                                                                                                                                                                                                                                                                                                                                                                                                                                                                                                                                                                                                                                                                                                                                                                                                                                                                                                                                                                                                                                                                                                                                                                                                                                                                                                                                                                                                                                                                                                                                                                                                                                                                                                                                                                                                                                                                     | A PRIMARY 🍱        | 93                        | В            | 75.0       | HA            | -         |
| ivon                               | Michael                                                                                                      | М,                                                                                                                                                                                                                                                                                                                                                                                                                                                                                          |                                                                                                                                                                                                                                                                                                                                                                                                                                                                                                                                                                                                                                                                                                                                                                                                                                                                                                                                                                                                                                                                                                                                                                                                                                                                                                                                                                                                                                                                                                                                                                                                                                                                                                                                                                                                                                                                                                                                                                                                                                                                                                                              |                    | 90                        | В            | 76.0       | HA            | -         |
| aymond                             | Carol                                                                                                        | F                                                                                                                                                                                                                                                                                                                                                                                                                                                                                           | rocessing is compens                                                                                                                                                                                                                                                                                                                                                                                                                                                                                                                                                                                                                                                                                                                                                                                                                                                                                                                                                                                                                                                                                                                                                                                                                                                                                                                                                                                                                                                                                                                                                                                                                                                                                                                                                                                                                                                                                                                                                                                                                                                                                                         | a successively.    | 103                       | C            | 73.0       | HA            | -         |
| ixerial                            | Kimm                                                                                                         | F                                                                                                                                                                                                                                                                                                                                                                                                                                                                                           |                                                                                                                                                                                                                                                                                                                                                                                                                                                                                                                                                                                                                                                                                                                                                                                                                                                                                                                                                                                                                                                                                                                                                                                                                                                                                                                                                                                                                                                                                                                                                                                                                                                                                                                                                                                                                                                                                                                                                                                                                                                                                                                              | OK                 | 1 5                       | Α            | 91.0       | AA            | Ok        |
| AVUION                             | Catherine                                                                                                    | F                                                                                                                                                                                                                                                                                                                                                                                                                                                                                           |                                                                                                                                                                                                                                                                                                                                                                                                                                                                                                                                                                                                                                                                                                                                                                                                                                                                                                                                                                                                                                                                                                                                                                                                                                                                                                                                                                                                                                                                                                                                                                                                                                                                                                                                                                                                                                                                                                                                                                                                                                                                                                                              | - OK               | 4                         | Α            | 92.0       | AA            | Ok        |
| ELADIANID                          | Raymond                                                                                                      | M                                                                                                                                                                                                                                                                                                                                                                                                                                                                                           | 5A                                                                                                                                                                                                                                                                                                                                                                                                                                                                                                                                                                                                                                                                                                                                                                                                                                                                                                                                                                                                                                                                                                                                                                                                                                                                                                                                                                                                                                                                                                                                                                                                                                                                                                                                                                                                                                                                                                                                                                                                                                                                                                                           | 75                 | 93                        | В            | 75.0       | HA            | -         |
| ATYUD                              | Gina                                                                                                         | F                                                                                                                                                                                                                                                                                                                                                                                                                                                                                           | 5A                                                                                                                                                                                                                                                                                                                                                                                                                                                                                                                                                                                                                                                                                                                                                                                                                                                                                                                                                                                                                                                                                                                                                                                                                                                                                                                                                                                                                                                                                                                                                                                                                                                                                                                                                                                                                                                                                                                                                                                                                                                                                                                           | 93                 | 3                         | Α            | 93.0       | AA            | Ok        |
| ONUGUFAL                           | Bendalyn                                                                                                     | F                                                                                                                                                                                                                                                                                                                                                                                                                                                                                           | 5A                                                                                                                                                                                                                                                                                                                                                                                                                                                                                                                                                                                                                                                                                                                                                                                                                                                                                                                                                                                                                                                                                                                                                                                                                                                                                                                                                                                                                                                                                                                                                                                                                                                                                                                                                                                                                                                                                                                                                                                                                                                                                                                           | 69                 | 132                       | С            | 69.0       | LA            |           |
| ONUGUFAL                           | Selina                                                                                                       | F                                                                                                                                                                                                                                                                                                                                                                                                                                                                                           | 5A                                                                                                                                                                                                                                                                                                                                                                                                                                                                                                                                                                                                                                                                                                                                                                                                                                                                                                                                                                                                                                                                                                                                                                                                                                                                                                                                                                                                                                                                                                                                                                                                                                                                                                                                                                                                                                                                                                                                                                                                                                                                                                                           | 98                 | 1                         | Α            | 98.0       | AA            | Ok        |
| PARANDC                            | Jason                                                                                                        | М                                                                                                                                                                                                                                                                                                                                                                                                                                                                                           | 5A                                                                                                                                                                                                                                                                                                                                                                                                                                                                                                                                                                                                                                                                                                                                                                                                                                                                                                                                                                                                                                                                                                                                                                                                                                                                                                                                                                                                                                                                                                                                                                                                                                                                                                                                                                                                                                                                                                                                                                                                                                                                                                                           | 94                 | 2                         | Α            | 94.0       | AA            | Ok        |
| UKSIE                              | Nelson                                                                                                       | М                                                                                                                                                                                                                                                                                                                                                                                                                                                                                           | 5A                                                                                                                                                                                                                                                                                                                                                                                                                                                                                                                                                                                                                                                                                                                                                                                                                                                                                                                                                                                                                                                                                                                                                                                                                                                                                                                                                                                                                                                                                                                                                                                                                                                                                                                                                                                                                                                                                                                                                                                                                                                                                                                           | 54                 | 214                       | D            | 54.0       | BA            | -         |
| AROMONDE                           | Jessica                                                                                                      | F                                                                                                                                                                                                                                                                                                                                                                                                                                                                                           | 5A                                                                                                                                                                                                                                                                                                                                                                                                                                                                                                                                                                                                                                                                                                                                                                                                                                                                                                                                                                                                                                                                                                                                                                                                                                                                                                                                                                                                                                                                                                                                                                                                                                                                                                                                                                                                                                                                                                                                                                                                                                                                                                                           | 65                 | 154                       | С            | 65.0       | LA            | -         |
| ETEPALAL                           | Natalie                                                                                                      | F                                                                                                                                                                                                                                                                                                                                                                                                                                                                                           | 5A                                                                                                                                                                                                                                                                                                                                                                                                                                                                                                                                                                                                                                                                                                                                                                                                                                                                                                                                                                                                                                                                                                                                                                                                                                                                                                                                                                                                                                                                                                                                                                                                                                                                                                                                                                                                                                                                                                                                                                                                                                                                                                                           | 57                 | 197                       | D            | 57.0       | BA            | -         |
|                                    | ex lasial enox voon aymond ixerial AVUION ELADIANID ATYUD ONUGUFAL ONUGUFAL ONUGUFAL PARANDC PURSIE AROMONDE | ex         Salathiel           lasial         Nancy           enox         Noan           vvon         Michael           aymond         Carol           ixerial         Kimm           AVUION         Catherine           ELADIANID         Raymond           ATYUD         Gina           ONUGUFAL         Bendalyn           ONUGUFAL         Selina           ARANDC         Jason           PUKSIE         Nelson           AROMONDE         Jessica           ETEPALAL         Natalie | Salathiel   Marcy   Fana   Salathiel   Marcy   M | Salathiel   M   SA | Salathiel                 | SA   78   79 | Salathiel  | Salathiel     | Salathiel |